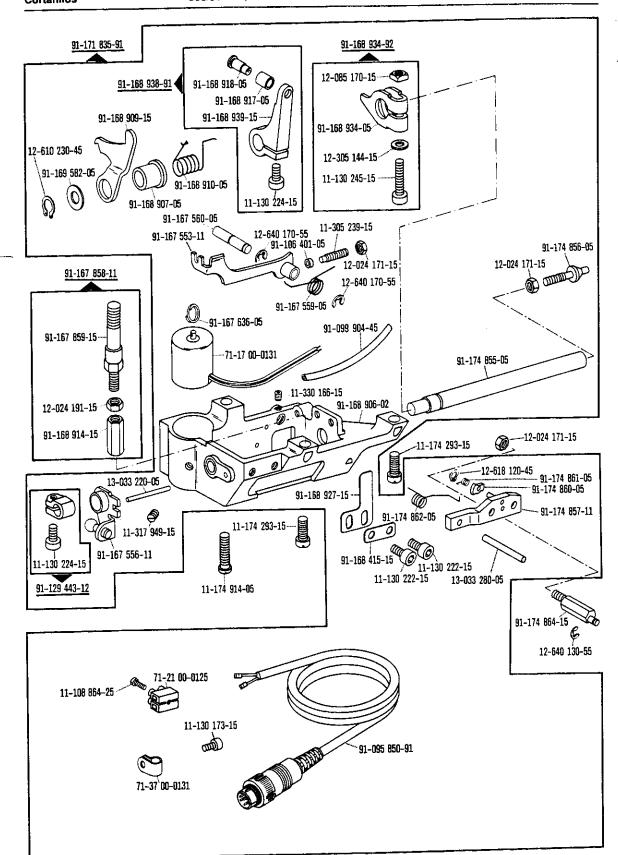

91-088 274-91

-911/...

-911/35\*) zur · pour PFAFF 439

Wartungseinheit -925/02 erforderlich Conditioning unit -925/02 required Conditionneur d'air comprimé -925/02 nécessaire Requiere grupo acondicionador del aire comprimido -925/02

siehe Erläuterungen Register A. 
see explanations in section A. 
voir tégende registre A. 
ver explicaciones del registro A. 
se

53

-911/.

Conditionneur d'air comprimé -925/02 nécessaire

-917/06\*) for - para PFAFF 439 Requiere grupo acondicionador del aire comprimido -925/02