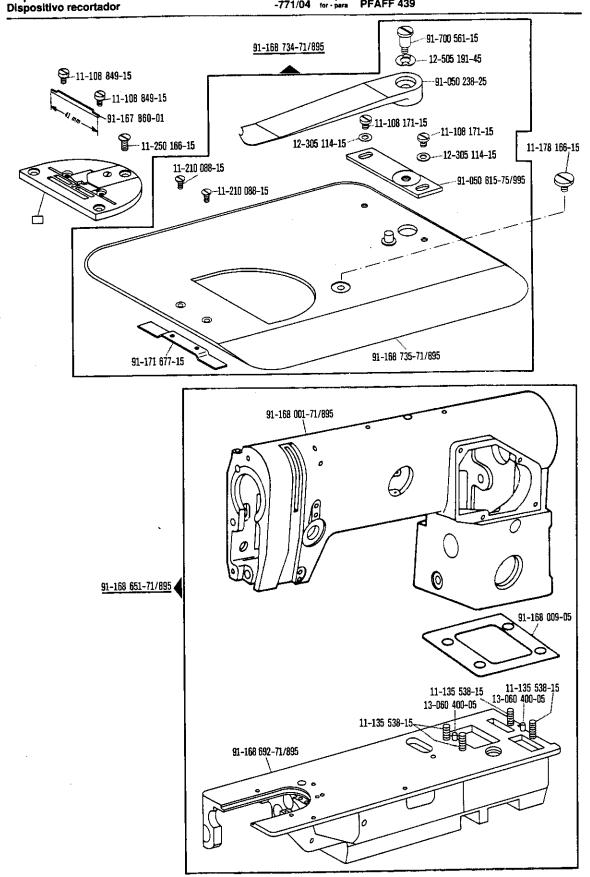

Vorwort

Explanation of codes Explication des codes Explicaciones de los códigos Kopf-, Arm-, Grundplatten- und Gehäuseteile Needle head parts, arm-, base plate-, and housing parts Pièce de téte, bras, plaque fondamentale et carcasse Piezas de la cabeza del brazo, de la placa base y de la carcasa Walzentransport-Einrichtung Puller feed -748/16 Puller Puller Unterschneideinrichtung Under-edge trimmer -771/04 Dispositif à raser à couteau coupant d'en-dessous Dispositivo recortador Fadenabschneid-Einrichtung Thread trimmer -900/51 Coupe-fil Cortahilos Fadennachzieh-Einrichtung Thread pulling mechanism -908/02 Tire-fil Tirahilos auxiliar Fadenabstreif-Einrichtung -909/03; -909/04 Thread wiper Racleur de fil Retirahilos Presserfuß-Automatik Automatic presser foot lift -910/04; -910/24 Releve-pied automatique Alzaprensatelas Verriegelungs-Einrichtung Backtacking mechanism -911/35 Dispositif à points d'arrêt Rematador Stichverdichtungs-Einrichtung Stitch condensation mechanism -917/06 Rétrécisseur des points Condensador de puntadas Wartungseinheit Air filter / lubricator -925/02 Conditionneur d'air comprimé Grupo acondicionador del aire comprimido Zubehörteile, Fadenöler, Einstellehren Accessory parts, table of thread-lubricants, Adjustment gauges Accessoires, tableau des lubrifiants, calibres Accesorios, Tabla de lubricantes, Calibres de ajuste Motoranschlußsatz, Positionsgeber Motor connection kit, Synchronizer Jeu de pièces à raccorder le moteur, synchronisateur Juego de piezas de conexión del motor, Sincronizador Keilriemenscheiben- und Schmiermitteltabelle Table of pulleys and lubricants Tableau des poulie pour courroie trapézoidales et des lubrifiants Tabla de poleas para correas trapezoidales y lubricantes Index (Teilenummern / Seitenzahlen) Index ( part numbers / page numbers ) Index ( numéros de pièces, de pages ) Index ( números de pieza / números de página ) Nähwerkzeuge und Apparate