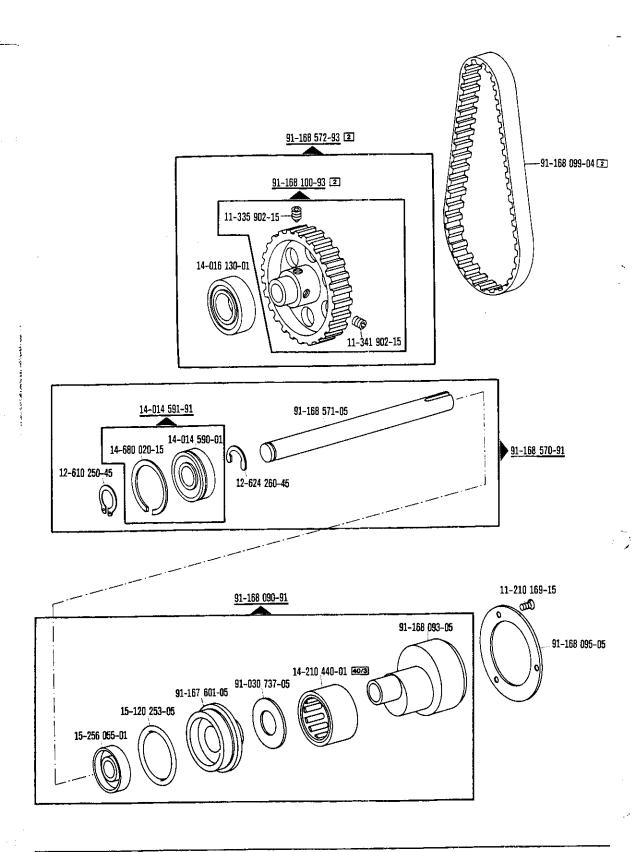

Vorwort

Explanation of codes Explication des codes Explicaciones de los códigos Kopf-, Arm-, Grundplatten- und Gehäuseteile Needle head parts, arm-, base plate-, and housing parts Pièce de téte, bras, plaque fondamentale et carcasse Piezas de la cabeza del brazo, de la placa base y de la carcasa Walzentransport-Einrichtung Puller feed -748/16 Puller Puller Unterschneideinrichtung Under-edge trimmer -771/04 Dispositif à raser à couteau coupant d'en-dessous Dispositivo recortador Fadenabschneid-Einrichtung Thread trimmer -900/51 Coupe-fil Cortahilos Fadennachzieh-Einrichtung Thread pulling mechanism -908/02 Tire-fil Tirahilos auxiliar Fadenabstreif-Einrichtung -909/03; -909/04 Thread wiper Racleur de fil Retirahilos Presserfuß-Automatik Automatic presser foot lift -910/04; -910/24 Releve-pied automatique Alzaprensatelas Verriegelungs-Einrichtung Backtacking mechanism -911/35 Dispositif à points d'arrêt Rematador Stichverdichtungs-Einrichtung Stitch condensation mechanism -917/06 Rétrécisseur des points Condensador de puntadas Wartungseinheit Air filter / lubricator -925/02 Conditionneur d'air comprimé Grupo acondicionador del aire comprimido Zubehörteile, Fadenöler, Einstellehren Accessory parts, table of thread-lubricants, Adjustment gauges Accessoires, tableau des lubrifiants, calibres Accesorios, Tabla de lubricantes, Calibres de ajuste Motoranschlußsatz, Positionsgeber Motor connection kit, Synchronizer Jeu de pièces à raccorder le moteur, synchronisateur Juego de piezas de conexión del motor, Sincronizador Keilriemenscheiben- und Schmiermitteltabelle Table of pulleys and lubricants Tableau des poulie pour courroie trapézoidales et des lubrifiants Tabla de poleas para correas trapezoidales y lubricantes Index (Teilenummern / Seitenzahlen) Index ( part numbers / page numbers ) Index ( numéros de pièces, de pages ) Index ( números de pieza / números de página ) Nähwerkzeuge und Apparate