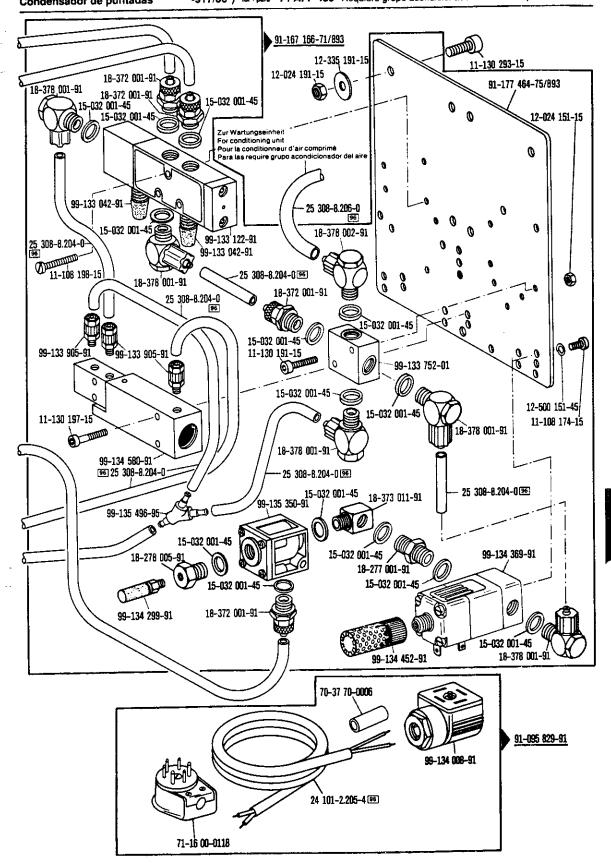

91-088 274-91

-911/...

-911/35\*) zur · pour PFAFF 439

Wartungseinheit -925/02 erforderlich Conditioning unit -925/02 required Conditionneur d'air comprimé -925/02 nécessaire Requiere grupo acondicionador del aire comprimido -925/02

siehe Erläuterungen Register A. 
see explanations in section A. 
voir tégende registre A. 
ver explicaciones del registro A. 
se

53

-911/.

Conditionneur d'air comprimé -925/02 nécessaire

-917/06\*) for - para PFAFF 439 Requiere grupo acondicionador del aire comprimido -925/02

-925/.

siehe Erläuterungen Register (A. 1981)
see explanations in section (A. 1981)
voir légende registre (A. 1981)
ver explicaciones del registro (A. 1981)

siehe Erläuterungen Register (A)- (99)
see explanations in section (A)- (199)
voir légende registre (A)- (199)
ver explicaciones del registro (A)- (199)