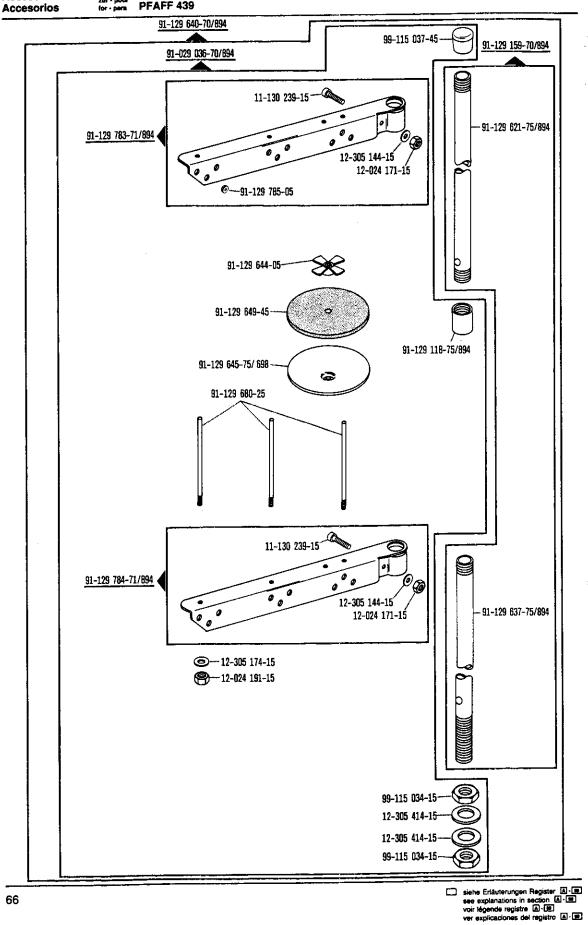

A.

-917/.

<sup>\*)</sup> Beinhaltet Pressertußautomatik -910/04 With automatic presser foot lifter -910/04 Relève-pied compris -910/04 Alzaprensatelas automático -910/04





siehe Erläuterungen Register (A. 1993)
see explanations in section (A. 1993)
voir légende registre (A. 1993)
ver explicaciones del registro (A. 1993)

-925/.



siehe Erläuterungen Register (A. 1981)
see explanations in section (A. 1981)
voir légende registre (A. 1981)
ver explicaciones del registro (A. 1981)



siehe Erläuterungen Register (A)- (99)
see explanations in section (A)- (199)
voir légende registre (A)- (199)
ver explicaciones del registro (A)- (199)





siehe Erfäuterungen Register (A. 1995)
see explanations in section (A. 1995)
voir légende registre (A. 1995)
ver explicaciones del registro (A. 1995)























| Tabla de poleas par                                                                                                                   | ra correas en "V"                                                                                        | PFAFF 439                                        |                                                                                                                                                                             |                                                                                                                                                                        | ·