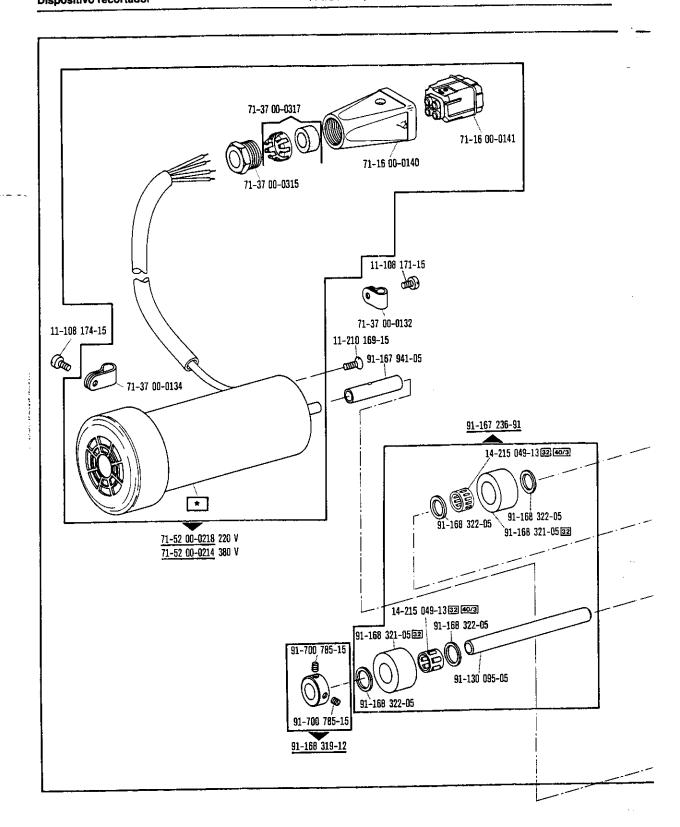

Piezas basica

From the library of: Superior Sewing Machine & Supply LLC

Puller

-748/..

siehe Erläuterungen Register A- ses explanations in section A- ses voir légende registre A- ses ver explicaciones del registro A- ses

-748/..

siehe Erläuterungen Register A - 199
see explanations in section A - 199
voir légende registre A - 199
ver explicaciones del registro A - 199

From the library of: Superior Sewing Machine & Supply LLC