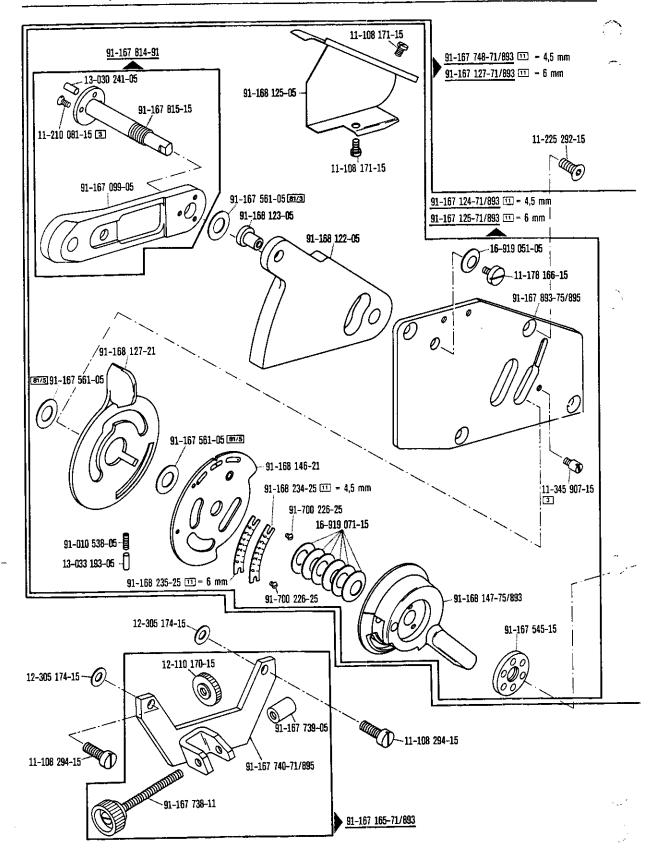

siehe Erfäuterungen Register A : 
see explanations in section A : 
voir légende registre A : 
ver explicaciones del registro A : 

###

Basic parts Pièces de bas

siehe Erläuterungen Register A · IIII see explanations in section A · IIII voir légende registre A · IIII ver explicaciones del registro A · IIII

siehe Erläuterungen Register A. Se see explanations in section A. Se voir légende registre A. Se ver explicaciones del registro A. Se

siehe Erläuterungen Register (ā.) - see explanations in section (ā.) - sevir légende registre (ā.) - sever explicaciones del registro (ā.) - se