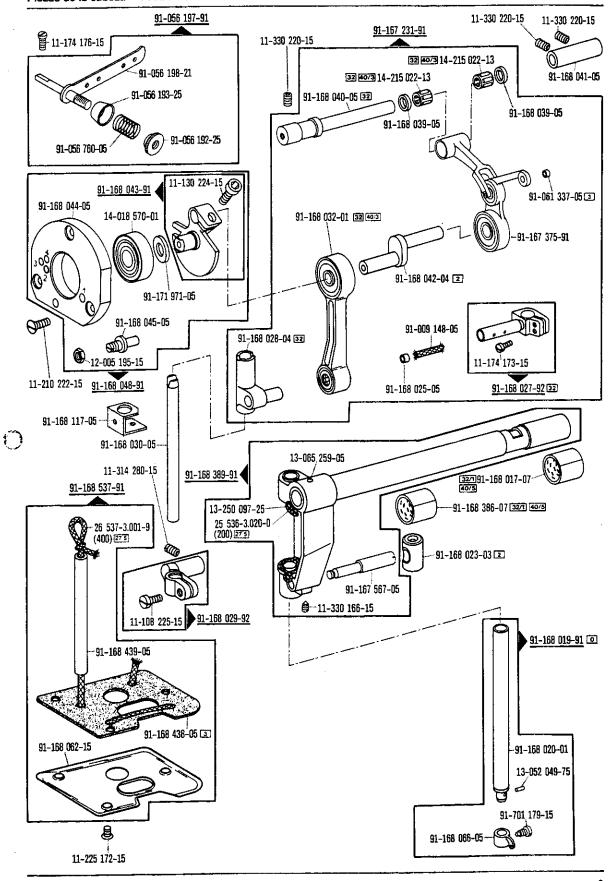

Vorwort

Explanation of codes Explication des codes Explicaciones de los códigos Kopf-, Arm-, Grundplatten- und Gehäuseteile Needle head parts, arm-, base plate-, and housing parts Pièce de téte, bras, plaque fondamentale et carcasse Piezas de la cabeza del brazo, de la placa base y de la carcasa Walzentransport-Einrichtung Puller feed -748/16 Puller Puller Unterschneideinrichtung Under-edge trimmer -771/04 Dispositif à raser à couteau coupant d'en-dessous Dispositivo recortador Fadenabschneid-Einrichtung Thread trimmer -900/51 Coupe-fil Cortahilos Fadennachzieh-Einrichtung Thread pulling mechanism -908/02 Tire-fil Tirahilos auxiliar Fadenabstreif-Einrichtung -909/03; -909/04 Thread wiper Racleur de fil Retirahilos Presserfuß-Automatik Automatic presser foot lift -910/04; -910/24 Releve-pied automatique Alzaprensatelas Verriegelungs-Einrichtung Backtacking mechanism -911/35 Dispositif à points d'arrêt Rematador Stichverdichtungs-Einrichtung Stitch condensation mechanism -917/06 Rétrécisseur des points Condensador de puntadas Wartungseinheit Air filter / lubricator -925/02 Conditionneur d'air comprimé Grupo acondicionador del aire comprimido Zubehörteile, Fadenöler, Einstellehren Accessory parts, table of thread-lubricants, Adjustment gauges Accessoires, tableau des lubrifiants, calibres Accesorios, Tabla de lubricantes, Calibres de ajuste Motoranschlußsatz, Positionsgeber Motor connection kit, Synchronizer Jeu de pièces à raccorder le moteur, synchronisateur Juego de piezas de conexión del motor, Sincronizador Keilriemenscheiben- und Schmiermitteltabelle Table of pulleys and lubricants Tableau des poulie pour courroie trapézoidales et des lubrifiants Tabla de poleas para correas trapezoidales y lubricantes Index (Teilenummern / Seitenzahlen) Index ( part numbers / page numbers ) Index ( numéros de pièces, de pages ) Index ( números de pieza / números de página ) Nähwerkzeuge und Apparate