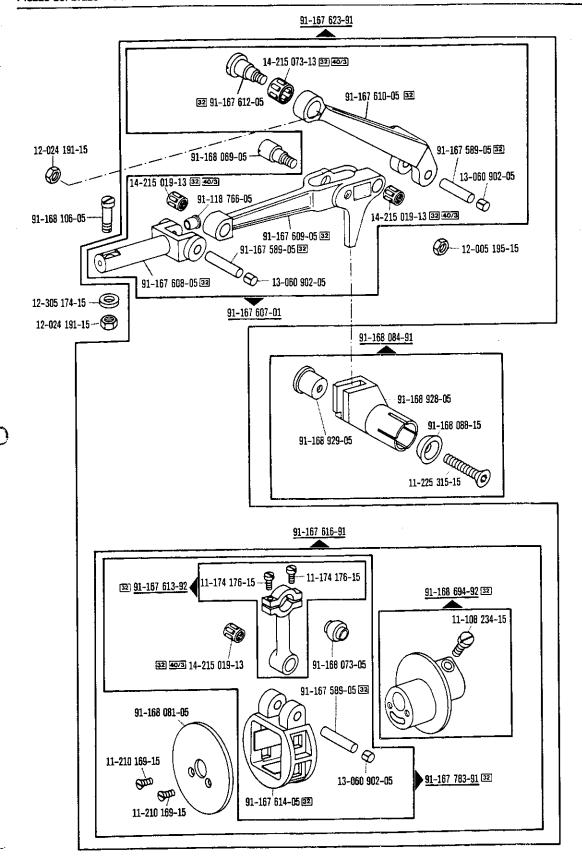

Vorwort

Explanation of codes Explication des codes Explicaciones de los códigos Kopf-, Arm-, Grundplatten- und Gehäuseteile Needle head parts, arm-, base plate-, and housing parts Pièce de téte, bras, plaque fondamentale et carcasse Piezas de la cabeza del brazo, de la placa base y de la carcasa Walzentransport-Einrichtung Puller feed -748/16 Puller Puller Unterschneideinrichtung Under-edge trimmer -771/04 Dispositif à raser à couteau coupant d'en-dessous Dispositivo recortador Fadenabschneid-Einrichtung Thread trimmer -900/51 Coupe-fil Cortahilos Fadennachzieh-Einrichtung Thread pulling mechanism -908/02 Tire-fil Tirahilos auxiliar Fadenabstreif-Einrichtung -909/03; -909/04 Thread wiper Racleur de fil Retirahilos Presserfuß-Automatik Automatic presser foot lift -910/04; -910/24 Releve-pied automatique Alzaprensatelas Verriegelungs-Einrichtung Backtacking mechanism -911/35 Dispositif à points d'arrêt Rematador Stichverdichtungs-Einrichtung Stitch condensation mechanism -917/06 Rétrécisseur des points Condensador de puntadas Wartungseinheit Air filter / lubricator -925/02 Conditionneur d'air comprimé Grupo acondicionador del aire comprimido Zubehörteile, Fadenöler, Einstellehren Accessory parts, table of thread-lubricants, Adjustment gauges Accessoires, tableau des lubrifiants, calibres Accesorios, Tabla de lubricantes, Calibres de ajuste Motoranschlußsatz, Positionsgeber Motor connection kit, Synchronizer Jeu de pièces à raccorder le moteur, synchronisateur Juego de piezas de conexión del motor, Sincronizador Keilriemenscheiben- und Schmiermitteltabelle Table of pulleys and lubricants Tableau des poulie pour courroie trapézoidales et des lubrifiants Tabla de poleas para correas trapezoidales y lubricantes Index (Teilenummern / Seitenzahlen) Index ( part numbers / page numbers ) Index ( numéros de pièces, de pages ) Index ( números de pieza / números de página ) Nähwerkzeuge und Apparate