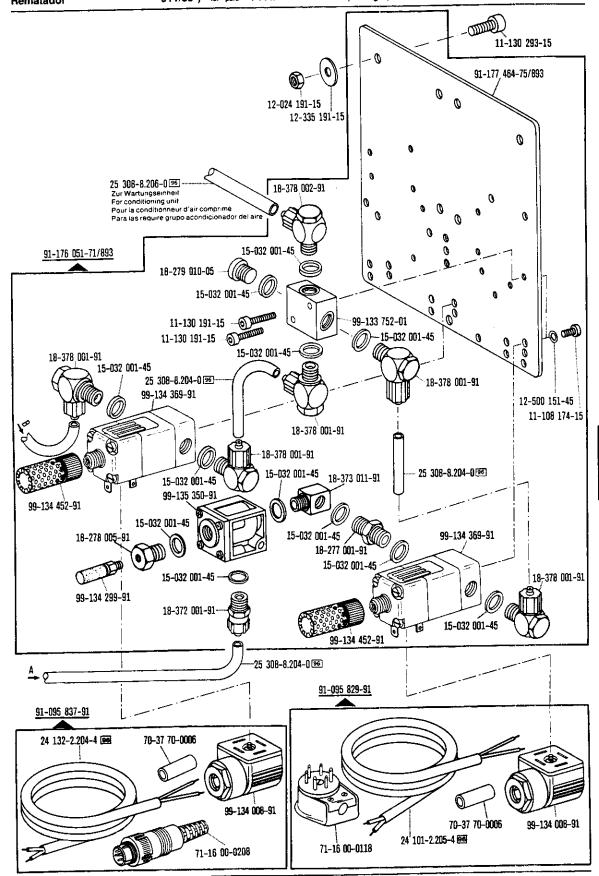

-917/06\*) aur · pour pour professe PFAFF 439 Requiere grupo acondicionador del aire comprimido -925/02

siehe Erläuterungen Register A. 
see explanations in section A. 
voir légende registre A. 
ver explicaciones del registro A.

-917/.

<sup>\*)</sup> Beinhaltet Pressertußautomatik -910/04 With automatic presser foot lifter -910/04 Relève-pied compris -910/04 Alzaprensatelas automático -910/04

siehe Erläuterungen Register (A. 1993)
see explanations in section (A. 1993)
voir légende registre (A. 1993)
ver explicaciones del registro (A. 1993)