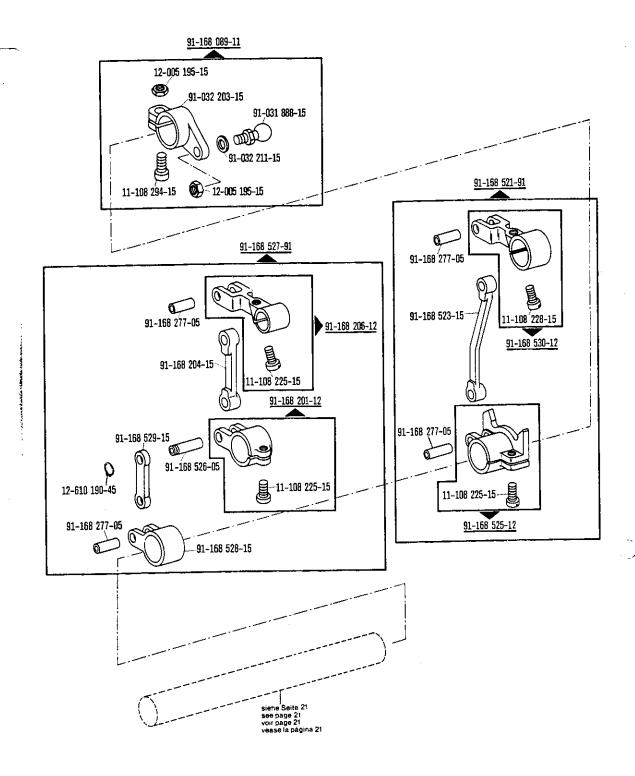

Vorwort

Explanation of codes Explication des codes Explicaciones de los códigos Kopf-, Arm-, Grundplatten- und Gehäuseteile Needle head parts, arm-, base plate-, and housing parts Pièce de téte, bras, plaque fondamentale et carcasse Piezas de la cabeza del brazo, de la placa base y de la carcasa Walzentransport-Einrichtung Puller feed -748/16 Puller Puller Unterschneideinrichtung Under-edge trimmer -771/04 Dispositif à raser à couteau coupant d'en-dessous Dispositivo recortador Fadenabschneid-Einrichtung Thread trimmer -900/51 Coupe-fil Cortahilos Fadennachzieh-Einrichtung Thread pulling mechanism -908/02 Tire-fil Tirahilos auxiliar Fadenabstreif-Einrichtung -909/03; -909/04 Thread wiper Racleur de fil Retirahilos Presserfuß-Automatik Automatic presser foot lift -910/04; -910/24 Releve-pied automatique Alzaprensatelas Verriegelungs-Einrichtung Backtacking mechanism -911/35 Dispositif à points d'arrêt Rematador Stichverdichtungs-Einrichtung Stitch condensation mechanism -917/06 Rétrécisseur des points Condensador de puntadas Wartungseinheit Air filter / lubricator -925/02 Conditionneur d'air comprimé Grupo acondicionador del aire comprimido Zubehörteile, Fadenöler, Einstellehren Accessory parts, table of thread-lubricants, Adjustment gauges Accessoires, tableau des lubrifiants, calibres Accesorios, Tabla de lubricantes, Calibres de ajuste Motoranschlußsatz, Positionsgeber Motor connection kit, Synchronizer Jeu de pièces à raccorder le moteur, synchronisateur Juego de piezas de conexión del motor, Sincronizador Keilriemenscheiben- und Schmiermitteltabelle Table of pulleys and lubricants Tableau des poulie pour courroie trapézoidales et des lubrifiants Tabla de poleas para correas trapezoidales y lubricantes Index (Teilenummern / Seitenzahlen) Index ( part numbers / page numbers ) Index ( numéros de pièces, de pages ) Index ( números de pieza / números de página ) Nähwerkzeuge und Apparate