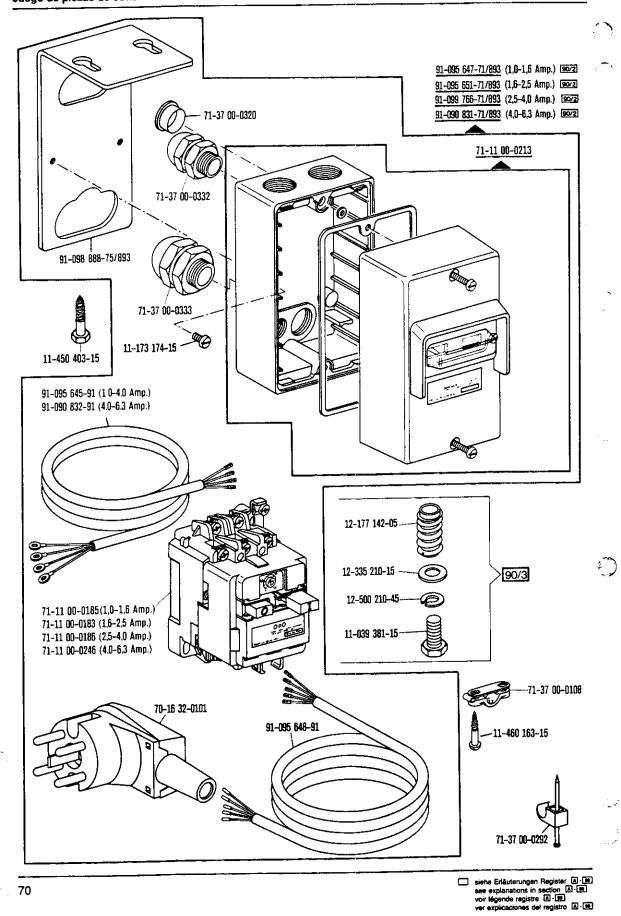

96/12

Dicke angeben. State thickness. Préciser épaisseur.

Indiquese el espesori.

siehe Erläuterungen Register A · B see explanations in section A · B voir légende registre A · B ver explicaciones del registro A · B