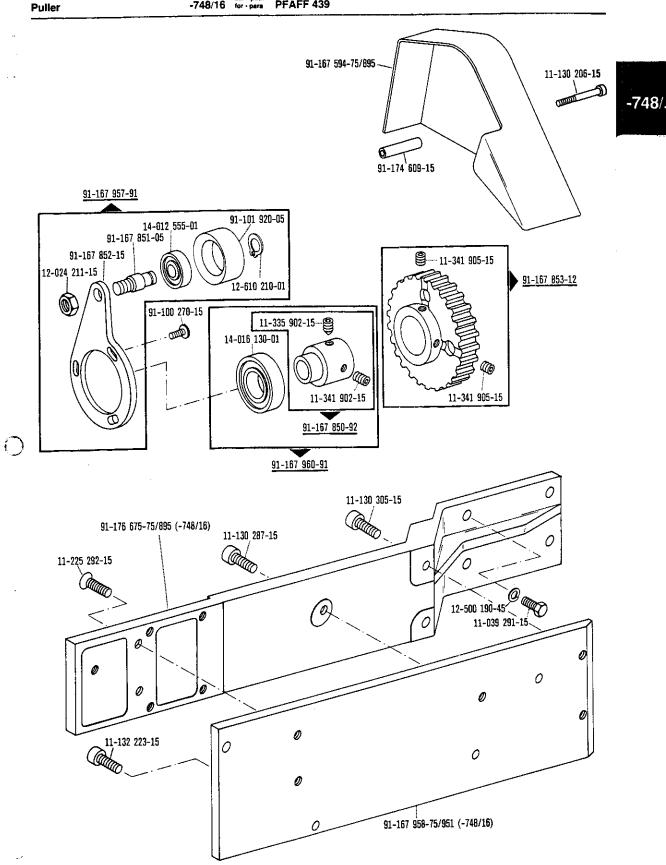

Piezas basica

From the library of: Superior Sewing Machine & Supply LLC

Puller

-748/..

siehe Erläuterungen Register A- ses explanations in section A- ses voir légende registre A- ses ver explicaciones del registro A- ses

-748/..

siehe Erläuterungen Register A - 199
see explanations in section A - 199
voir légende registre A - 199
ver explicaciones del registro A - 199

From the library of: Superior Sewing Machine & Supply LLC