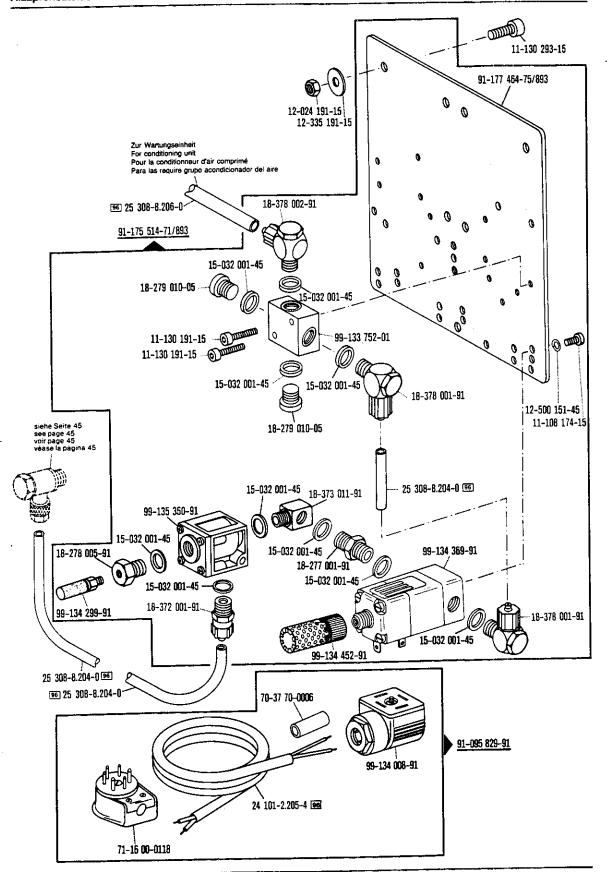

91-088 274-91

-911/...

-911/35\*) zur · pour PFAFF 439

Wartungseinheit -925/02 erforderlich Conditioning unit -925/02 required Conditionneur d'air comprimé -925/02 nécessaire Requiere grupo acondicionador del aire comprimido -925/02

siehe Erläuterungen Register A. 
see explanations in section A. 
voir tégende registre A. 
ver explicaciones del registro A. 
se

53

-911/.

Conditionneur d'air comprimé -925/02 nécessaire

-917/06\*) for - para PFAFF 439 Requiere grupo acondicionador del aire comprimido -925/02