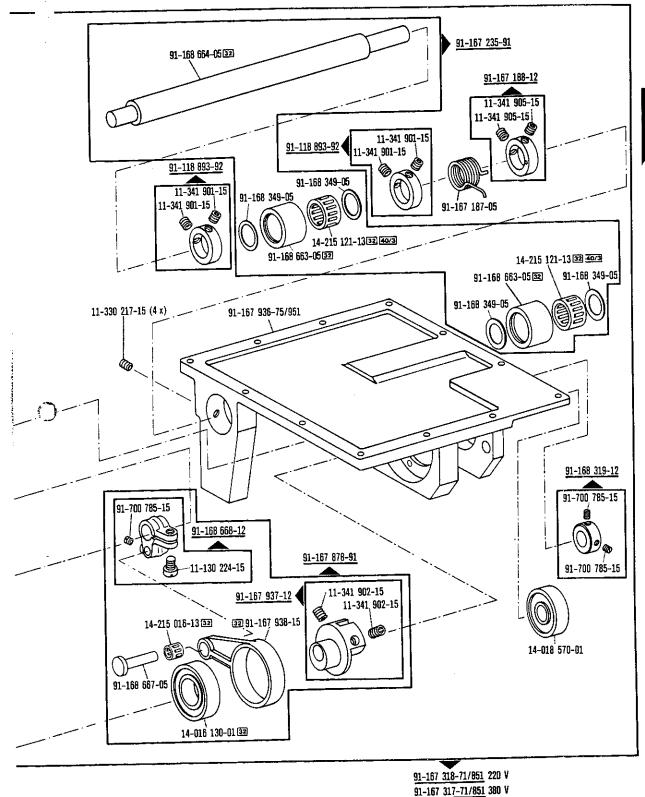

Piezas basica

From the library of: Superior Sewing Machine & Supply LLC

Puller

-748/..

siehe Erläuterungen Register A- ses explanations in section A- ses voir légende registre A- ses ver explicaciones del registro A- ses

-748/..

siehe Erläuterungen Register A - 199
see explanations in section A - 199
voir légende registre A - 199
ver explicaciones del registro A - 199

From the library of: Superior Sewing Machine & Supply LLC