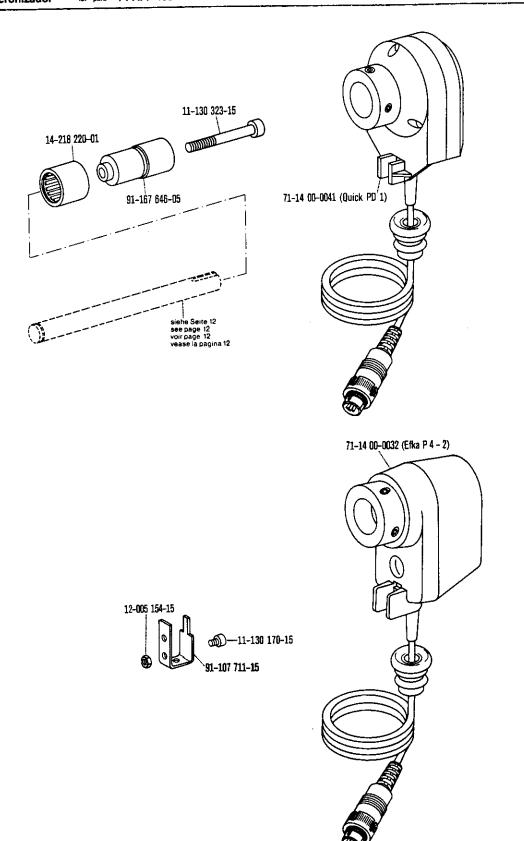

96/12

Dicke angeben. State thickness. Préciser épaisseur.

Indiquese el espesori.

siehe Erläuterungen Register A · B see explanations in section A · B voir légende registre A · B ver explicaciones del registro A · B