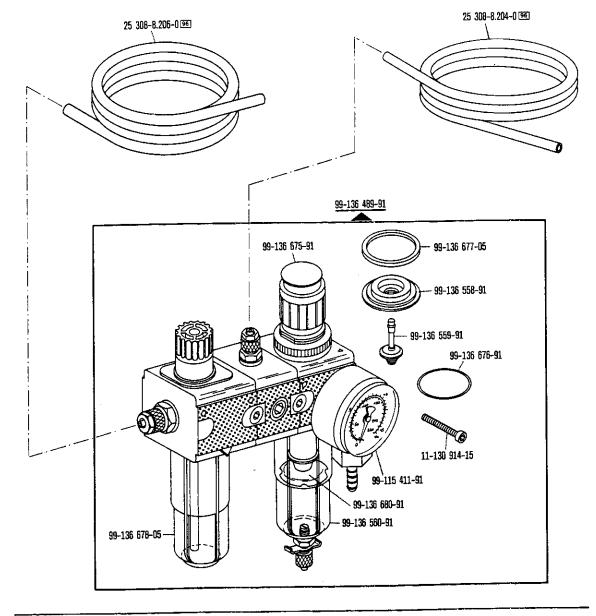

91-088 274-91

-911/...

-911/35\*) zur · pour PFAFF 439

Wartungseinheit -925/02 erforderlich Conditioning unit -925/02 required Conditionneur d'air comprimé -925/02 nécessaire Requiere grupo acondicionador del aire comprimido -925/02

-925/.

siehe Erläuterungen Register (A. 1981)
see explanations in section (A. 1981)
voir légende registre (A. 1981)
ver explicaciones del registro (A. 1981)

siehe Erläuterungen Register (A)- (99)
see explanations in section (A)- (199)
voir légende registre (A)- (199)
ver explicaciones del registro (A)- (199)