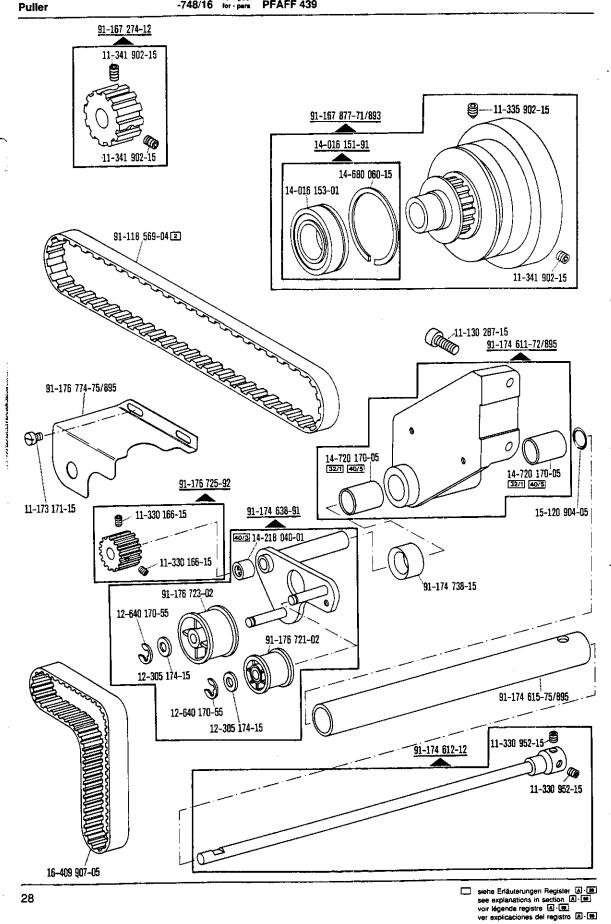

Piezas basica

From the library of: Superior Sewing Machine & Supply LLC

Puller

-748/..

siehe Erläuterungen Register A- ses explanations in section A- ses voir légende registre A- ses ver explicaciones del registro A- ses

-748/..

siehe Erläuterungen Register A - 199
see explanations in section A - 199
voir légende registre A - 199
ver explicaciones del registro A - 199

From the library of: Superior Sewing Machine & Supply LLC