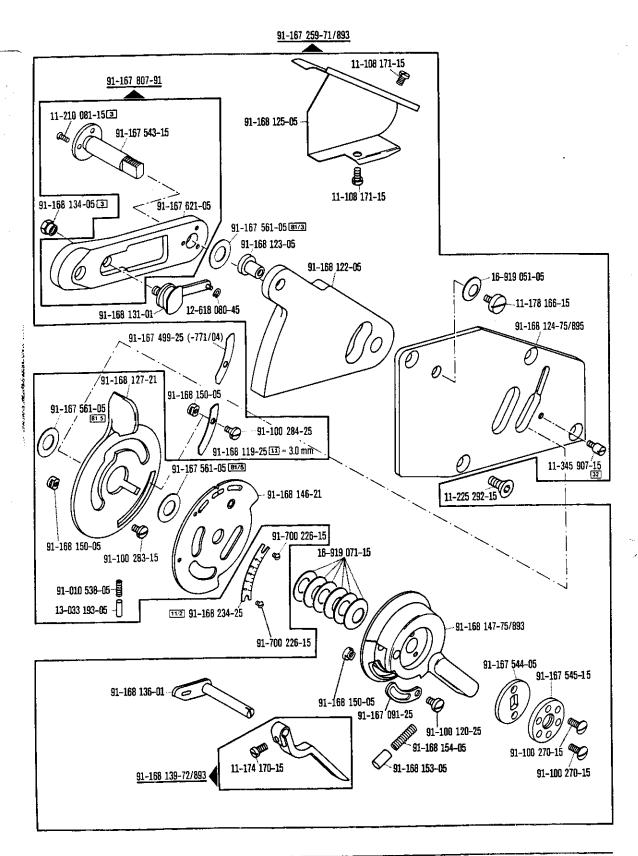

|

96/12

Dicke angeben. State thickness. Préciser épaisseur.

Indiquese el espesori.



siehe Erläuterungen Register A · B see explanations in section A · B voir légende registre A · B ver explicaciones del registro A · B



siehe Erläuterungen Register A. se see explanations in section A. se voir légende registre A. se ver explicaciones del registro A. se



see explanations in section (A)-(19)
see explanations in section (A)-(19)
voir légende registre (A)-(19)
ver explicaciones del registro (A)-(19)



siehe Erfäuterungen Register A-199
see explanations in section A-199
voir légende registre A-199
ver explicaciones del registro A-199





siehe Ertäuterungen Register (A. 1993)
see explanations in section (A. 1993)
voir légende registre (A. 1993)
ver explicaciones del registre (A. 1993)



siehe Erfäuterungen Register A : 
see explanations in section A : 
voir légende registre A : 
ver explicaciones del registro A : 

###

Basic parts Pièces de bas





siehe Erläuterungen Register A · IIII see explanations in section A · IIII voir légende registre A · IIII ver explicaciones del registro A · IIII







siehe Erläuterungen Register A. Se see explanations in section A. Se voir légende registre A. Se ver explicaciones del registro A. Se



siehe Erläuterungen Register (ā.) - see explanations in section (ā.) - sevir légende registre (ā.) - sever explicaciones del registro (ā.) - se

Piezas basica



From the library of: Sup