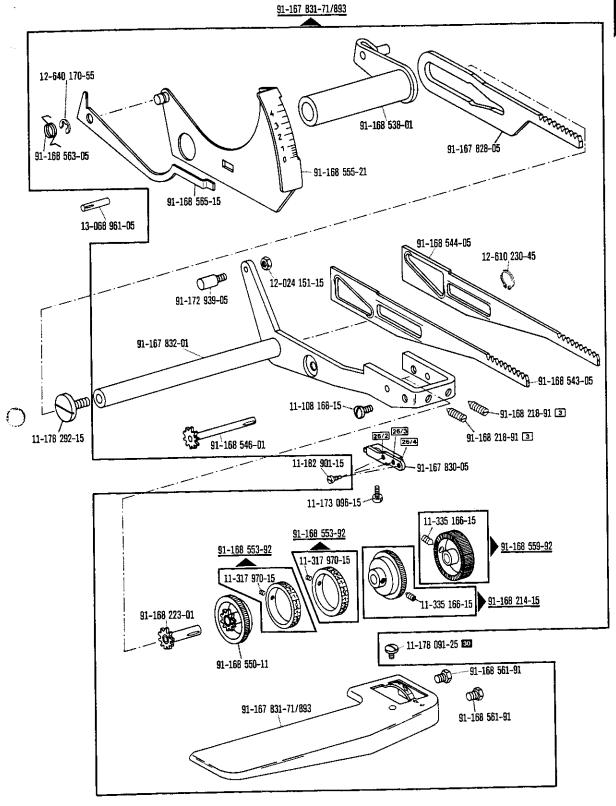

|

96/12

Dicke angeben. State thickness. Préciser épaisseur.

Indiquese el espesori.



siehe Erläuterungen Register A · B see explanations in section A · B voir légende registre A · B ver explicaciones del registro A · B



siehe Erläuterungen Register A. se see explanations in section A. se voir légende registre A. se ver explicaciones del registro A. se



see explanations in section (A)-(19)
see explanations in section (A)-(19)
voir légende registre (A)-(19)
ver explicaciones del registro (A)-(19)



siehe Erfäuterungen Register A-199
see explanations in section A-199
voir légende registre A-199
ver explicaciones del registro A-199





siehe Ertäuterungen Register (A. 1993)
see explanations in section (A. 1993)
voir légende registre (A. 1993)
ver explicaciones del registre (A. 1993)



siehe Erfäuterungen Register A : 
see explanations in section A : 
voir légende registre A : 
ver explicaciones del registro A : 

###

Basic parts Pièces de bas





siehe Erläuterungen Register A · IIII see explanations in section A · IIII voir légende registre A · IIII ver explicaciones del registro A · IIII







siehe Erläuterungen Register A. Se see explanations in section A. Se voir légende registre A. Se ver explicaciones del registro A. Se



siehe Erläuterungen Register (ā.) - see explanations in section (ā.) - sevir légende registre (ā.) - sever explicaciones del registro (ā.) - se

Piezas basica



From the library of: Super