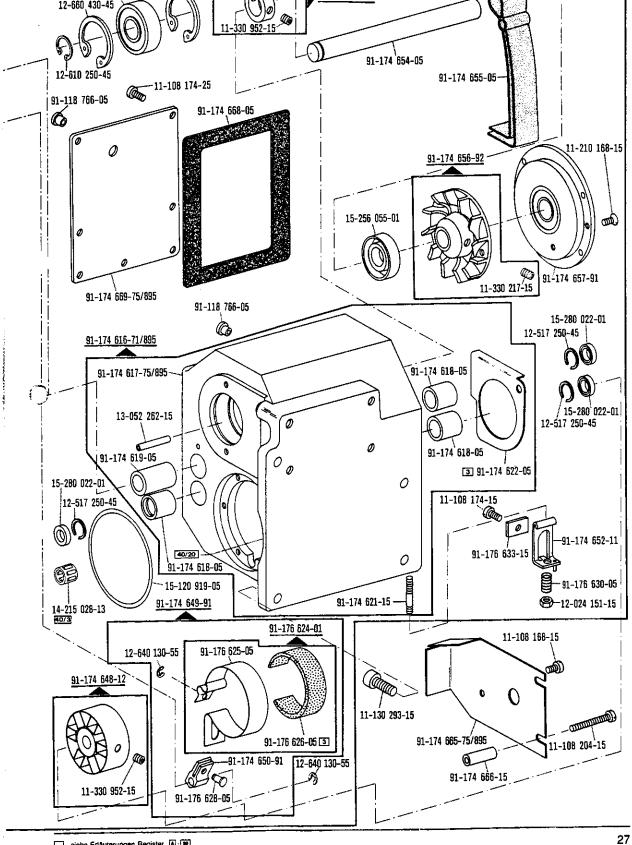

Vorwort

Explanation of codes Explication des codes Explicaciones de los códigos Kopf-, Arm-, Grundplatten- und Gehäuseteile Needle head parts, arm-, base plate-, and housing parts Pièce de téte, bras, plaque fondamentale et carcasse Piezas de la cabeza del brazo, de la placa base y de la carcasa Walzentransport-Einrichtung Puller feed -748/16 Puller Puller Unterschneideinrichtung Under-edge trimmer -771/04 Dispositif à raser à couteau coupant d'en-dessous Dispositivo recortador Fadenabschneid-Einrichtung Thread trimmer -900/51 Coupe-fil Cortahilos Fadennachzieh-Einrichtung Thread pulling mechanism -908/02 Tire-fil Tirahilos auxiliar Fadenabstreif-Einrichtung -909/03; -909/04 Thread wiper Racleur de fil Retirahilos Presserfuß-Automatik Automatic presser foot lift -910/04; -910/24 Releve-pied automatique Alzaprensatelas Verriegelungs-Einrichtung Backtacking mechanism -911/35 Dispositif à points d'arrêt Rematador Stichverdichtungs-Einrichtung Stitch condensation mechanism -917/06 Rétrécisseur des points Condensador de puntadas Wartungseinheit Air filter / lubricator -925/02 Conditionneur d'air comprimé Grupo acondicionador del aire comprimido Zubehörteile, Fadenöler, Einstellehren Accessory parts, table of thread-lubricants, Adjustment gauges Accessoires, tableau des lubrifiants, calibres Accesorios, Tabla de lubricantes, Calibres de ajuste Motoranschlußsatz, Positionsgeber Motor connection kit, Synchronizer Jeu de pièces à raccorder le moteur, synchronisateur Juego de piezas de conexión del motor, Sincronizador Keilriemenscheiben- und Schmiermitteltabelle Table of pulleys and lubricants Tableau des poulie pour courroie trapézoidales et des lubrifiants Tabla de poleas para correas trapezoidales y lubricantes Index (Teilenummern / Seitenzahlen) Index ( part numbers / page numbers ) Index ( numéros de pièces, de pages ) Index ( números de pieza / números de página ) Nähwerkzeuge und Apparate