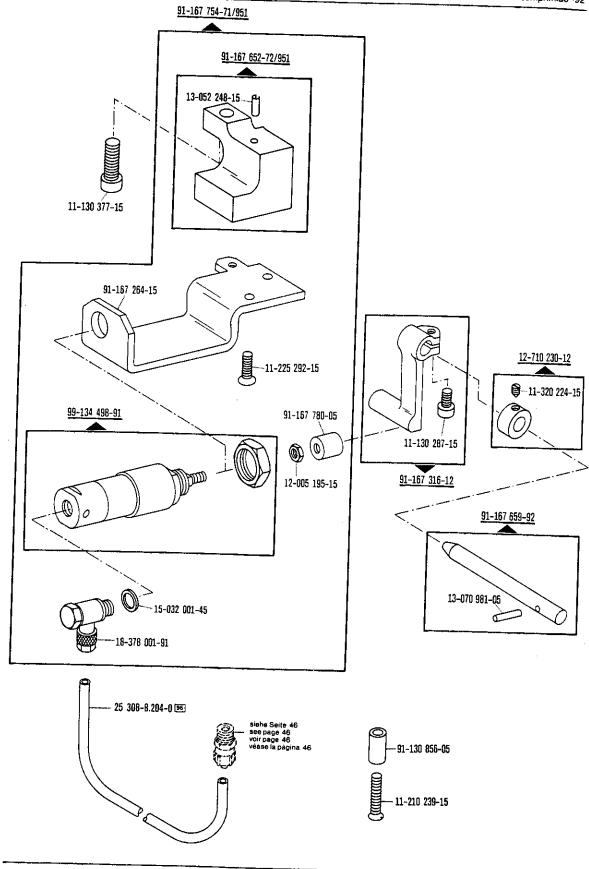

91-088 274-91

-911/...

-911/35\*) zur · pour PFAFF 439

Wartungseinheit -925/02 erforderlich Conditioning unit -925/02 required Conditionneur d'air comprimé -925/02 nécessaire Requiere grupo acondicionador del aire comprimido -925/02

siehe Erläuterungen Register A. 
see explanations in section A. 
voir tégende registre A. 
ver explicaciones del registro A. 
se

53

-911/.

Conditionneur d'air comprimé -925/02 nécessaire

-917/06\*) for - para PFAFF 439 Requiere grupo acondicionador del aire comprimido -925/02