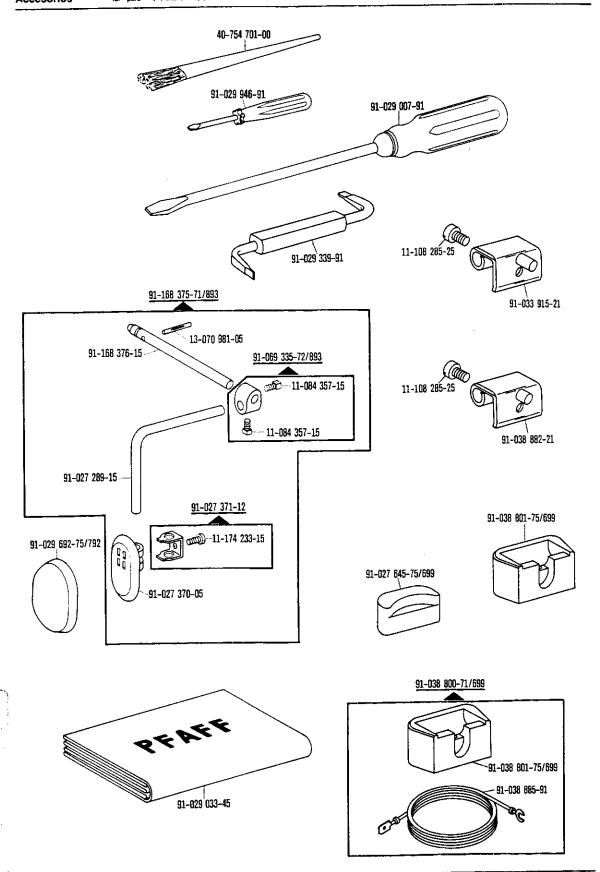

Vorwort

Explanation of codes Explication des codes Explicaciones de los códigos Kopf-, Arm-, Grundplatten- und Gehäuseteile Needle head parts, arm-, base plate-, and housing parts Pièce de téte, bras, plaque fondamentale et carcasse Piezas de la cabeza del brazo, de la placa base y de la carcasa Walzentransport-Einrichtung Puller feed -748/16 Puller Puller Unterschneideinrichtung Under-edge trimmer -771/04 Dispositif à raser à couteau coupant d'en-dessous Dispositivo recortador Fadenabschneid-Einrichtung Thread trimmer -900/51 Coupe-fil Cortahilos Fadennachzieh-Einrichtung Thread pulling mechanism -908/02 Tire-fil Tirahilos auxiliar Fadenabstreif-Einrichtung -909/03; -909/04 Thread wiper Racleur de fil Retirahilos Presserfuß-Automatik Automatic presser foot lift -910/04; -910/24 Releve-pied automatique Alzaprensatelas Verriegelungs-Einrichtung Backtacking mechanism -911/35 Dispositif à points d'arrêt Rematador Stichverdichtungs-Einrichtung Stitch condensation mechanism -917/06 Rétrécisseur des points Condensador de puntadas Wartungseinheit Air filter / lubricator -925/02 Conditionneur d'air comprimé Grupo acondicionador del aire comprimido Zubehörteile, Fadenöler, Einstellehren Accessory parts, table of thread-lubricants, Adjustment gauges Accessoires, tableau des lubrifiants, calibres Accesorios, Tabla de lubricantes, Calibres de ajuste Motoranschlußsatz, Positionsgeber Motor connection kit, Synchronizer Jeu de pièces à raccorder le moteur, synchronisateur Juego de piezas de conexión del motor, Sincronizador Keilriemenscheiben- und Schmiermitteltabelle Table of pulleys and lubricants Tableau des poulie pour courroie trapézoidales et des lubrifiants Tabla de poleas para correas trapezoidales y lubricantes Index (Teilenummern / Seitenzahlen) Index ( part numbers / page numbers ) Index ( numéros de pièces, de pages ) Index ( números de pieza / números de página ) Nähwerkzeuge und Apparate