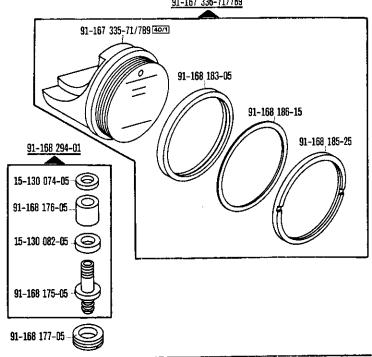

96/12

Dicke angeben. State thickness. Préciser épaisseur.

Indiquese el espesori.



siehe Erläuterungen Register A · B see explanations in section A · B voir légende registre A · B ver explicaciones del registro A · B



siehe Erläuterungen Register A. se see explanations in section A. se voir légende registre A. se ver explicaciones del registro A. se



see explanations in section (A)-(19)
see explanations in section (A)-(19)
voir légende registre (A)-(19)
ver explicaciones del registro (A)-(19)



siehe Erfäuterungen Register A-199
see explanations in section A-199
voir légende registre A-199
ver explicaciones del registro A-199





siehe Ertäuterungen Register (A. 1993)
see explanations in section (A. 1993)
voir légende registre (A. 1993)
ver explicaciones del registre (A. 1993)



siehe Erfäuterungen Register A : 
see explanations in section A : 
voir légende registre A : 
ver explicaciones del registro A : 

###

Basic parts Pièces de bas





siehe Erläuterungen Register A · IIII see explanations in section A · IIII voir légende registre A · IIII ver explicaciones del registro A · IIII







siehe Erläuterungen Register A. Se see explanations in section A. Se voir légende registre A. Se ver explicaciones del registro A. Se



siehe Erläuterungen Register (ā.) - see explanations in section (ā.) - sevir légende registre (ā.) - sever explicaciones del registro (ā.) - se

Piezas basica



From the library of: Superior Sewing Machine & Supply LLC

Puller

-748/..

siehe Erläuterungen Register A- ses explanations in section A- ses voir légende registre A- ses ver exp