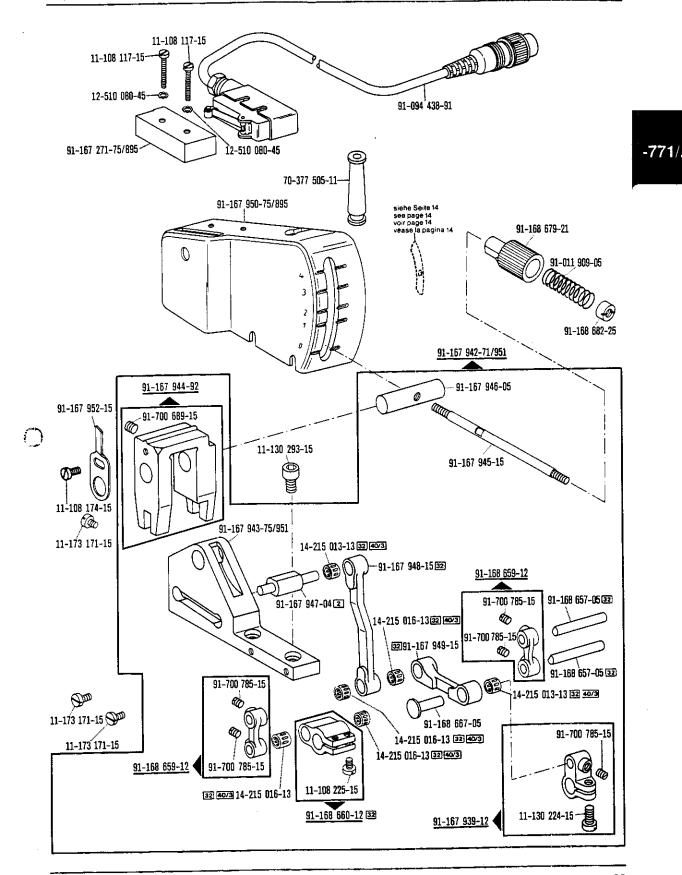

91-088 274-91

-911/...

-911/35\*) zur · pour PFAFF 439

Wartungseinheit -925/02 erforderlich Conditioning unit -925/02 required Conditionneur d'air comprimé -925/02 nécessaire Requiere grupo acondicionador del aire comprimido -925/02

siehe Erläuterungen Register A. 
see explanations in section A. 
voir tégende registre A. 
ver explicaciones del registro A. 
se

53

-911/.

Conditionneur d'air comprimé -925/02 nécessaire

-917/06\*) for - para PFAFF 439 Requiere grupo acondicionador del aire comprimido -925/02